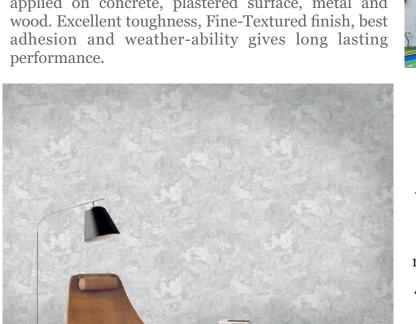

### **Exterior Textures**

SPARTEX is water based fine textured finish which has special type of tough and flexible latex binder for long term durability. It has a very good anti-fungal and anti-algal property which allows to apply on both interior and exterior surfaces. It can be applied on concrete, plastered surface, metal and wood. Excellent toughness, Fine-Textured finish, best adhesion and weather-ability gives long lasting performance.