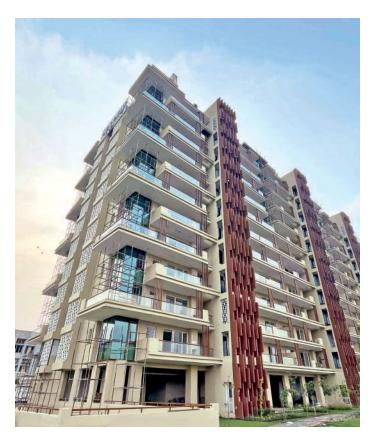

# RUSTICO

Exterior Textures

Bizzar Rustic Texture Finish is made with high quality marble powder, silica sand and quartz in a rich acrylic binding medium. This paint gives a very unique and different feel making the walls stand out. This material has excellent binding to the surface and has the ability to hide small cracks. Its a water based fine textured finish which has special type of tough and flexible binding technology for long term durability