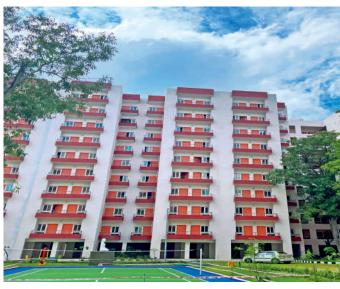

#### **CONCRETE TEXTURES**

ARCHITO concrete finishes are finishes that are manufactured using a water based technology that combines concrete, lime, and other proprietary binding materials to create a material which is durable and long lasting unlike regular plasters.

The best part about designing with this versatile material is its stone hardness. It does not get weathered with time easily, thus saving you the cost of refurbishment and regular maintenance, and also making it a great material for Indoor and outdoor use. They are also water, dust, and crack resistant and have high-flexural strength