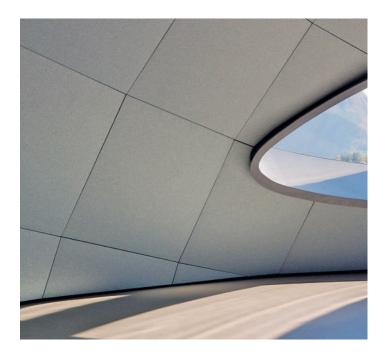

### ACCOSTIC CONCRETE

ACCOCRETE Acoustic Paint , Plaster & Cladding is a sound-absorbing product & is applied by spraying or Trowel in areas where reducing reverberation time and noise along with improved acoustics is desired. Our acoustic paint adapts to any type of ceiling or wall & also gives good asthetics . It is a plant fibre based , natural & environmental friendly product with excellent sound absorbing properties